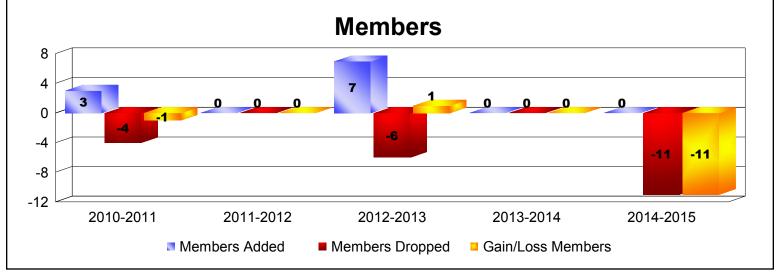

MBR0065 Page 3 of 4 7/23/2015 9:11:37AM

| Year      | New<br>Clubs | Dropped<br>Clubs | Gain/<br>Loss<br>Clubs | New<br>Members | Charter<br>Members | Reinstate<br>Members | Transfer<br>Members | Total<br>Member<br>Added | Total<br>Members<br>Dropped | Gain/<br>Loss<br>Members |
|-----------|--------------|------------------|------------------------|----------------|--------------------|----------------------|---------------------|--------------------------|-----------------------------|--------------------------|
| 2010-2011 | 0            | 0                | 0                      | 3              | 0                  | 0                    | 0                   | 3                        | -4                          | -1                       |
| 2011-2012 | 0            | 0                | 0                      | 0              | 0                  | 0                    | 0                   | 0                        | 0                           | 0                        |
| 2012-2013 | 0            | 0                | 0                      | 7              | 0                  | 0                    | 0                   | 7                        | -6                          | 1                        |
| 2013-2014 | 0            | 0                | 0                      | 0              | 0                  | 0                    | 0                   | 0                        | 0                           | 0                        |
| 2014-2015 | 0            | 0                | 0                      | 0              | 0                  | 0                    | 0                   | 0                        | -11                         | -11                      |
| Average   | 0            | 0                | 0                      | 2              | 0                  | 0                    | 0                   | 2                        | -4                          | -2                       |