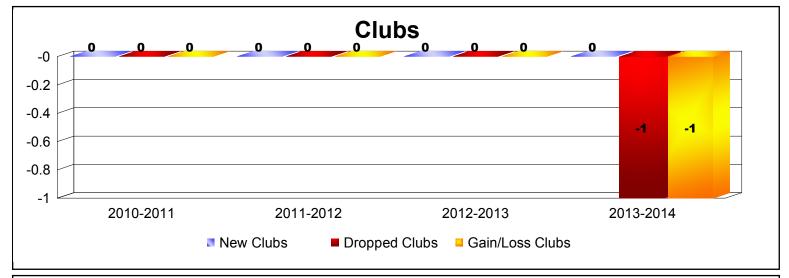

MBR0065 Page 1 of 4 7/23/2015 9:11:37AM

| Year      | New<br>Clubs | Dropped<br>Clubs | Gain/<br>Loss<br>Clubs | New<br>Members | Charter<br>Members | Reinstate<br>Members | Transfer<br>Members | Total<br>Member<br>Added | Total<br>Members<br>Dropped | Gain/<br>Loss<br>Members |
|-----------|--------------|------------------|------------------------|----------------|--------------------|----------------------|---------------------|--------------------------|-----------------------------|--------------------------|
| 2010-2011 | 0            | 0                | 0                      | 2              | 0                  | 0                    | 0                   | 2                        | -5                          | -3                       |
| 2011-2012 | 0            | 0                | 0                      | 3              | 0                  | 0                    | 0                   | 3                        | -2                          | 1                        |
| 2012-2013 | 0            | 0                | 0                      | 0              | 0                  | 0                    | 0                   | 0                        | -4                          | -4                       |
| 2013-2014 | 0            | -1               | -1                     | 0              | 0                  | 0                    | 0                   | 0                        | -11                         | -11                      |
| Average   | 0            | 0                | 0                      | 1              | 0                  | 0                    | 0                   | 1                        | -6                          | -4                       |