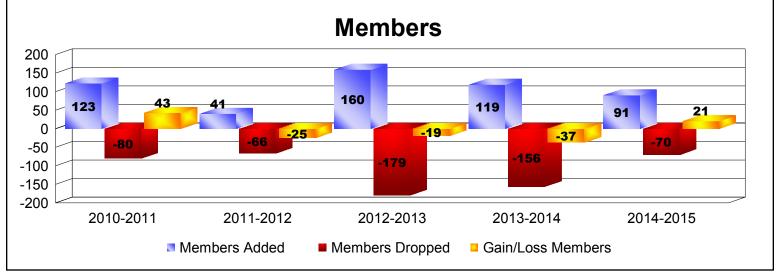

District 204 GUAM

As of June 2015 Cumulative

| Year      | New<br>Clubs | Dropped<br>Clubs | Gain/<br>Loss<br>Clubs | New<br>Members | Charter<br>Members | Reinstate<br>Members | Transfer<br>Members | Total<br>Member<br>Added | Total<br>Members<br>Dropped | Gain/<br>Loss<br>Members |
|-----------|--------------|------------------|------------------------|----------------|--------------------|----------------------|---------------------|--------------------------|-----------------------------|--------------------------|
| 2010-2011 | 3            | 0                | 3                      | 59             | 62                 | 2                    | 0                   | 123                      | -80                         | 43                       |
| 2011-2012 | 0            | 0                | 0                      | 31             | 2                  | 6                    | 2                   | 41                       | -66                         | -25                      |
| 2012-2013 | 1            | -2               | -1                     | 56             | 22                 | 81                   | 1                   | 160                      | -179                        | -19                      |
| 2013-2014 | 1            | -2               | -1                     | 85             | 31                 | 1                    | 2                   | 119                      | -156                        | -37                      |
| 2014-2015 | 0            | 0                | 0                      | 88             | 1                  | 0                    | 2                   | 91                       | -70                         | 21                       |
| Average   | 1            | -1               | 0                      | 64             | 24                 | 18                   | 1                   | 107                      | -110                        | -3                       |