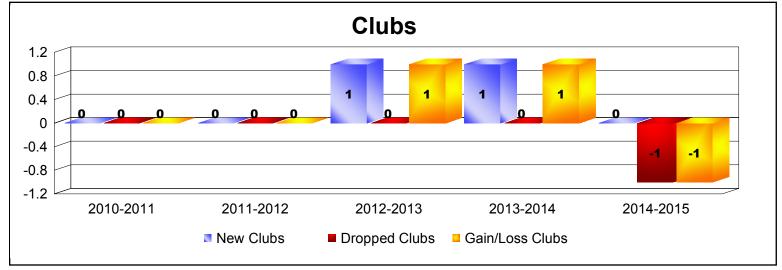

MBR0065 Page 2 of 4 7/23/2015 9:11:37AM

District 204 CNMI As of June 2015 Cumulative

| Year      | New<br>Clubs | Dropped<br>Clubs | Gain/<br>Loss<br>Clubs | New<br>Members | Charter<br>Members | Reinstate<br>Members | Transfer<br>Members | Total<br>Member<br>Added | Total<br>Members<br>Dropped | Gain/<br>Loss<br>Members |
|-----------|--------------|------------------|------------------------|----------------|--------------------|----------------------|---------------------|--------------------------|-----------------------------|--------------------------|
| 2010-2011 | 0            | 0                | 0                      | 14             | 0                  | 8                    | 0                   | 22                       | -13                         | 9                        |
| 2011-2012 | 0            | 0                | 0                      | 7              | 0                  | 26                   | 1                   | 34                       | -33                         | 1                        |
| 2012-2013 | 1            | 0                | 1                      | 27             | 21                 | 0                    | 0                   | 48                       | -10                         | 38                       |
| 2013-2014 | 1            | 0                | 1                      | 27             | 22                 | 19                   | 0                   | 68                       | -45                         | 23                       |
| 2014-2015 | 0            | -1               | -1                     | 22             | 0                  | 2                    | 4                   | 28                       | -36                         | -8                       |
| Average   | 0            | 0                | 0                      | 19             | 9                  | 11                   | 1                   | 40                       | -27                         | 13                       |