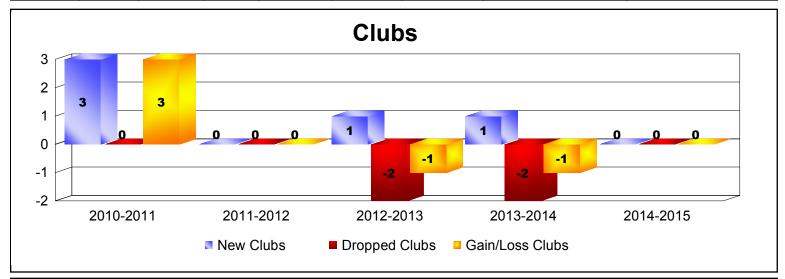

District 204 GUAM

As of June 2015 Cumulative

| Year      | New<br>Clubs | Dropped<br>Clubs | Gain/<br>Loss<br>Clubs | New<br>Members | Charter<br>Members | Reinstate<br>Members | Transfer<br>Members | Total<br>Member<br>Added | Total<br>Members<br>Dropped | Gain/<br>Loss<br>Members |
|-----------|--------------|------------------|------------------------|----------------|--------------------|----------------------|---------------------|--------------------------|-----------------------------|--------------------------|
| 2010-2011 | 3            | 0                | 3                      | 59             | 62                 | 2                    | 0                   | 123                      | -80                         | 43                       |
| 2011-2012 | 0            | 0                | 0                      | 31             | 2                  | 6                    | 2                   | 41                       | -66                         | -25                      |
| 2012-2013 | 1            | -2               | -1                     | 56             | 22                 | 81                   | 1                   | 160                      | -179                        | -19                      |
| 2013-2014 | 1            | -2               | -1                     | 85             | 31                 | 1                    | 2                   | 119                      | -156                        | -37                      |
| 2014-2015 | 0            | 0                | 0                      | 88             | 1                  | 0                    | 2                   | 91                       | -70                         | 21                       |
| Average   | 1            | -1               | 0                      | 64             | 24                 | 18                   | 1                   | 107                      | -110                        | -3                       |