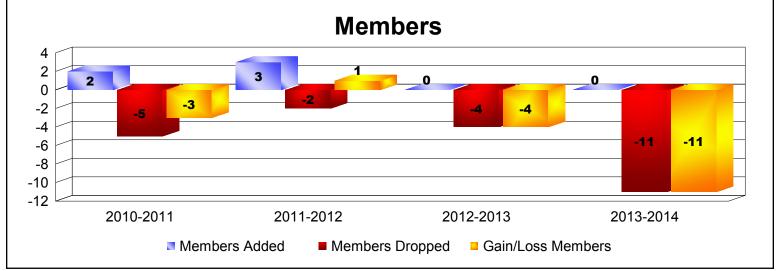

MBR0065 Page 1 of 4 7/23/2015 9:11:37AM

| Year      | New<br>Clubs | Dropped<br>Clubs | Gain/<br>Loss<br>Clubs | New<br>Members | Charter<br>Members | Reinstate<br>Members | Transfer<br>Members | Total<br>Member<br>Added | Total<br>Members<br>Dropped | Gain/<br>Loss<br>Members |
|-----------|--------------|------------------|------------------------|----------------|--------------------|----------------------|---------------------|--------------------------|-----------------------------|--------------------------|
| 2010-2011 | 0            | 0                | 0                      | 2              | 0                  | 0                    | 0                   | 2                        | -5                          | -3                       |
| 2011-2012 | 0            | 0                | 0                      | 3              | 0                  | 0                    | 0                   | 3                        | -2                          | 1                        |
| 2012-2013 | 0            | 0                | 0                      | 0              | 0                  | 0                    | 0                   | 0                        | -4                          | -4                       |
| 2013-2014 | 0            | -1               | -1                     | 0              | 0                  | 0                    | 0                   | 0                        | -11                         | -11                      |
| Average   | 0            | 0                | 0                      | 1              | 0                  | 0                    | 0                   | 1                        | -6                          | -4                       |