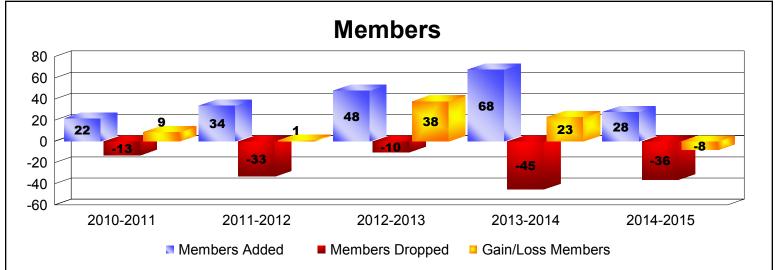

MBR0065 Page 2 of 4 7/23/2015 9:11:37AM

District 204 CNMI As of June 2015 Cumulative

| Year      | New<br>Clubs | Dropped<br>Clubs | Gain/<br>Loss<br>Clubs | New<br>Members | Charter<br>Members | Reinstate<br>Members | Transfer<br>Members | Total<br>Member<br>Added | Total<br>Members<br>Dropped | Gain/<br>Loss<br>Members |
|-----------|--------------|------------------|------------------------|----------------|--------------------|----------------------|---------------------|--------------------------|-----------------------------|--------------------------|
| 2010-2011 | 0            | 0                | 0                      | 14             | 0                  | 8                    | 0                   | 22                       | -13                         | 9                        |
| 2011-2012 | 0            | 0                | 0                      | 7              | 0                  | 26                   | 1                   | 34                       | -33                         | 1                        |
| 2012-2013 | 1            | 0                | 1                      | 27             | 21                 | 0                    | 0                   | 48                       | -10                         | 38                       |
| 2013-2014 | 1            | 0                | 1                      | 27             | 22                 | 19                   | 0                   | 68                       | -45                         | 23                       |
| 2014-2015 | 0            | -1               | -1                     | 22             | 0                  | 2                    | 4                   | 28                       | -36                         | -8                       |
| Average   | 0            | 0                | 0                      | 19             | 9                  | 11                   | 1                   | 40                       | -27                         | 13                       |